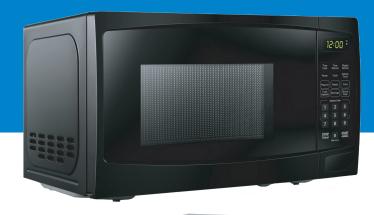

- 1.1 cu ft. (31L) capacity black microwave
- •6 Convenient Auto Cook Options:

Popcorn, Potato, Pizza, Frozen Vegetables, Beverage, Dinner Plate.

- •Express Cook buttons: 1 6 minutes
- •Add 30 seconds: add additional cooking time by 30 seconds
- •Auto Defrost Options: Defrost by Time or Weight
- •Time Cook: Cook by desired cook time
- •Child/Control lock out option: lock the control panel by pressing STOP for 3 seconds
- •12.4" Glass Turntable
- •Cord Length: 41"
- •Wattage: 1000W

## **DIMENSIONS:**

Width 51.3 cm 20 3/16" Height 30.7 cm 12 1/16" Depth 40.0 cm 15 12/16"

SHIPPING WEIGHT: 38.38 lbs / 16.5 kg

**CAPACITY:** 1.1 cu. ft. / 31 L

**WARRANTY:** 

24 months parts and labor

**COLOR OPTIONS:** Black