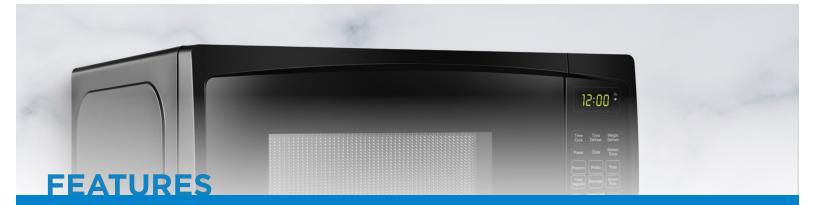

- 1.1 cu ft. (31L) capacity black microwave
- •6 Convenient Auto Cook Options:

Popcorn, Potato, Pizza, Frozen Vegetables, Beverage, Dinner Plate.

- •Express Cook buttons: 1 6 minutes
- •Add 30 seconds: add additional cooking time by 30 seconds
- •Auto Defrost Options: Defrost by Time or Weight
- •Time Cook: Cook by desired cook time
- •Child/Control lock out option: lock the control panel by pressing STOP for 3 seconds
- •12.4" Glass Turntable
- •Cord Length: 41"
- •Wattage: 1000W